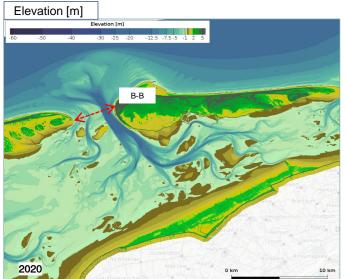

data)

Up to date insufficient data covering the

Sample Area: Wadden Sea area between Terschelling and Ameland

- Sample Area:
- Wadden Sea area between
- Terschelling and Ameland

Sample Area:

Wadden Sea area between Terschelling and Ameland

Sample Area:

Wadden Sea area between Terschelling and Ameland