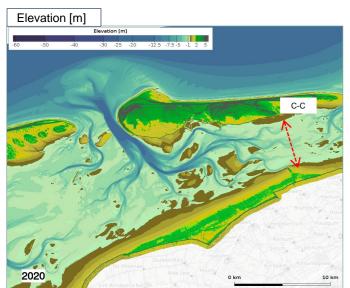

#### Coverage of the bathymetric data collected up to date

~144.000 bathymetric surveys and Open-Source products intended as final product (~370 Billion points with elevation

**Bathymetric Datasets** Time Period: 1930-2022

data)

Up to date insufficient data covering the

Sample Area: Wadden Sea area between Terschelling and Ameland

- Sample Area:
- Wadden Sea area between
- Terschelling and Ameland

Sample Area:

Wadden Sea area between Terschelling and Ameland

Sample Area:

Wadden Sea area between Terschelling and Ameland