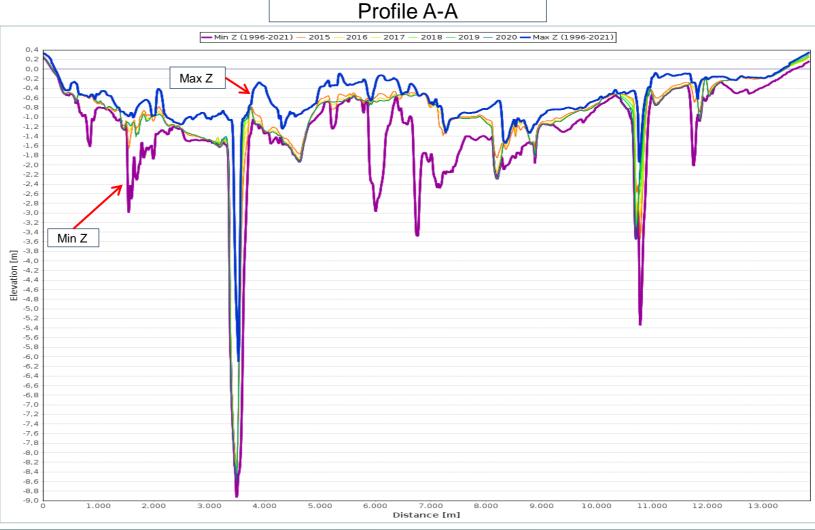

data)

Up to date insufficient data covering the

Sample Area: Wadden Sea area between Terschelling and Ameland

- Sample Area:
- Wadden Sea area between
- Terschelling and Ameland

Sample Area:

Wadden Sea area between Terschelling and Ameland

Sample Area:

Wadden Sea area between Terschelling and Ameland