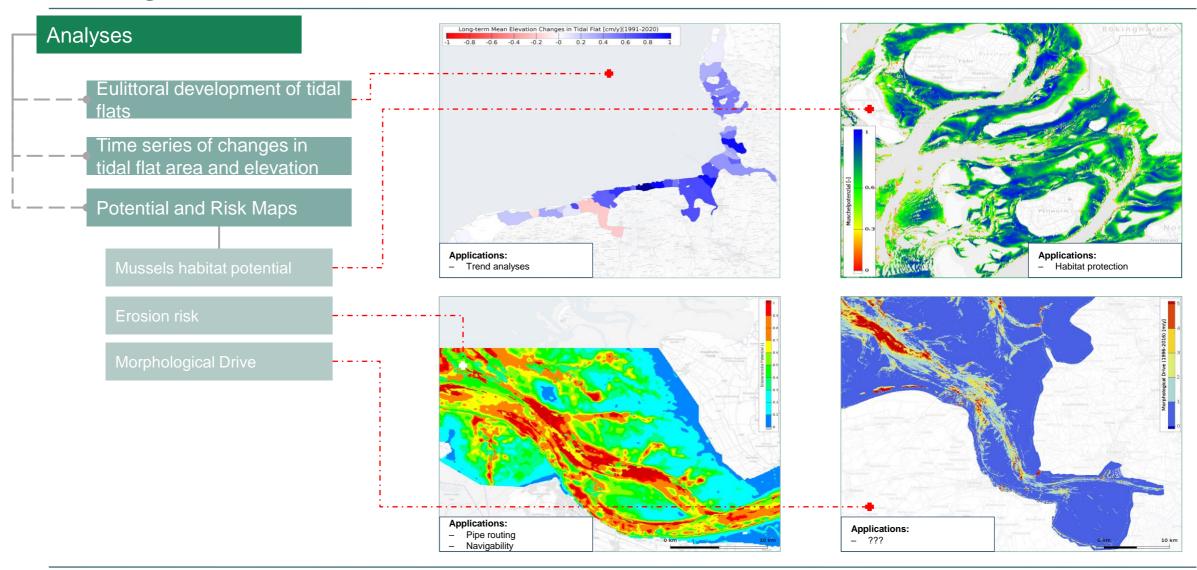

## Coverage of the bathymetric data collected up to date

~144.000 bathymetric surveys and Open-Source products intended as final product (~370 Billion points with elevation

**Bathymetric Datasets** Time Period: 1930-2022

data)

Up to date insufficient data covering the



Sample Area: Wadden Sea area between Terschelling and Ameland



- Sample Area:
- Wadden Sea area between
- Terschelling and Ameland





Sample Area:

Wadden Sea area between Terschelling and Ameland





Sample Area:

Wadden Sea area between Terschelling and Ameland





### Coverage of the sedimentological data collected up to date



#### Coverage of the sedimentological data collected up to date

~45.000 surface sediment samples collected for the project area.





**Sediment samples** Time Period: 1899-2021