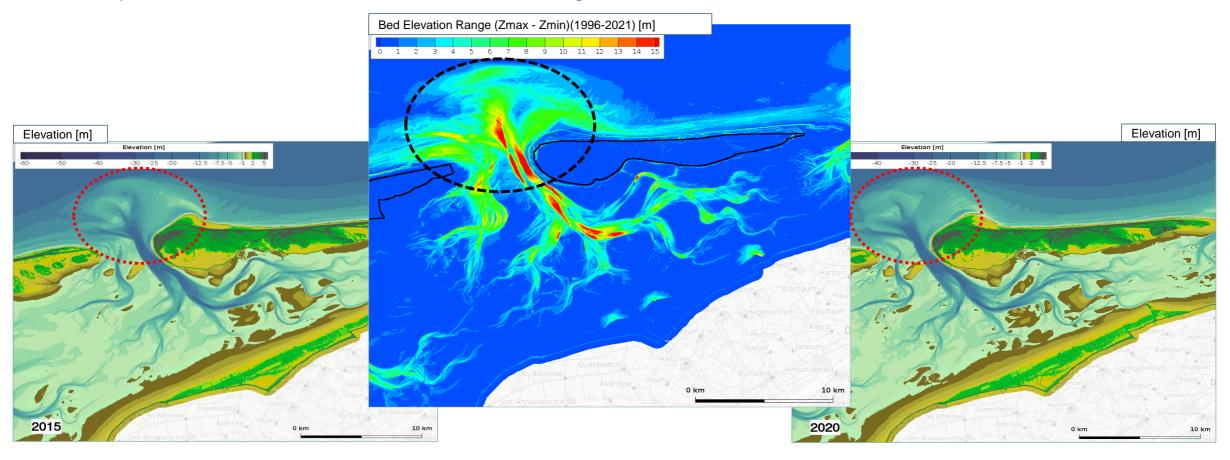

#### Coverage of the bathymetric data collected up to date

~144.000 bathymetric surveys and Open-Source products intended as final product (~370 Billion points with elevation

**Bathymetric Datasets** Time Period: 1930-2022

data)

Up to date insufficient data covering the



Sample Area: Wadden Sea area between Terschelling and Ameland



- Sample Area:
- Wadden Sea area between
- Terschelling and Ameland





Sample Area:

Wadden Sea area between Terschelling and Ameland





Sample Area:

Wadden Sea area between Terschelling and Ameland





### Coverage of the sedimentological data collected up to date



#### Coverage of the sedimentological data collected up to date

~45.000 surface sediment samples collected for the project area.





**Sediment samples** Time Period: 1899-2021