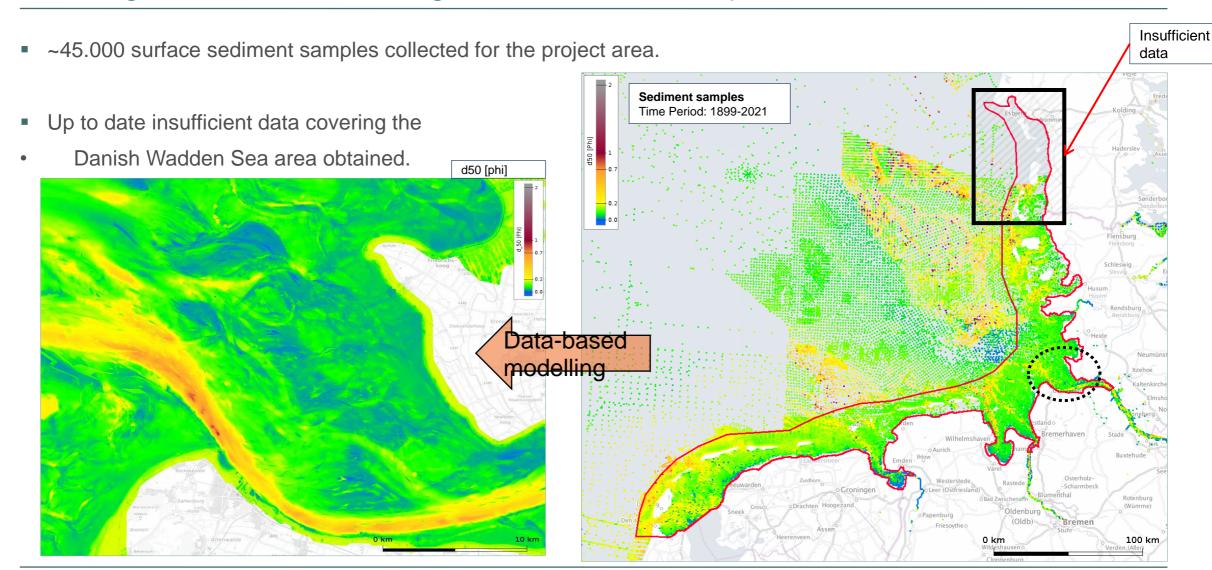

### Coverage of the sedimentological data collected up to date

#### Coverage of the sedimentological data collected up to date

~45.000 surface sediment samples collected for the project area.

**Sediment samples** Time Period: 1899-2021