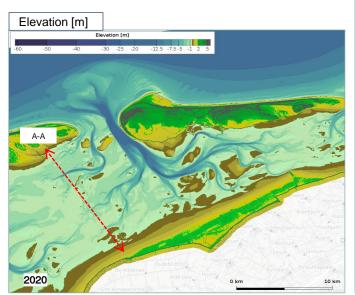

data)

Up to date insufficient data covering the

Sample Area: Wadden Sea area between Terschelling and Ameland

- Sample Area:
- Wadden Sea area between
- Terschelling and Ameland

Sample Area:

Wadden Sea area between Terschelling and Ameland

Sample Area:

Wadden Sea area between Terschelling and Ameland