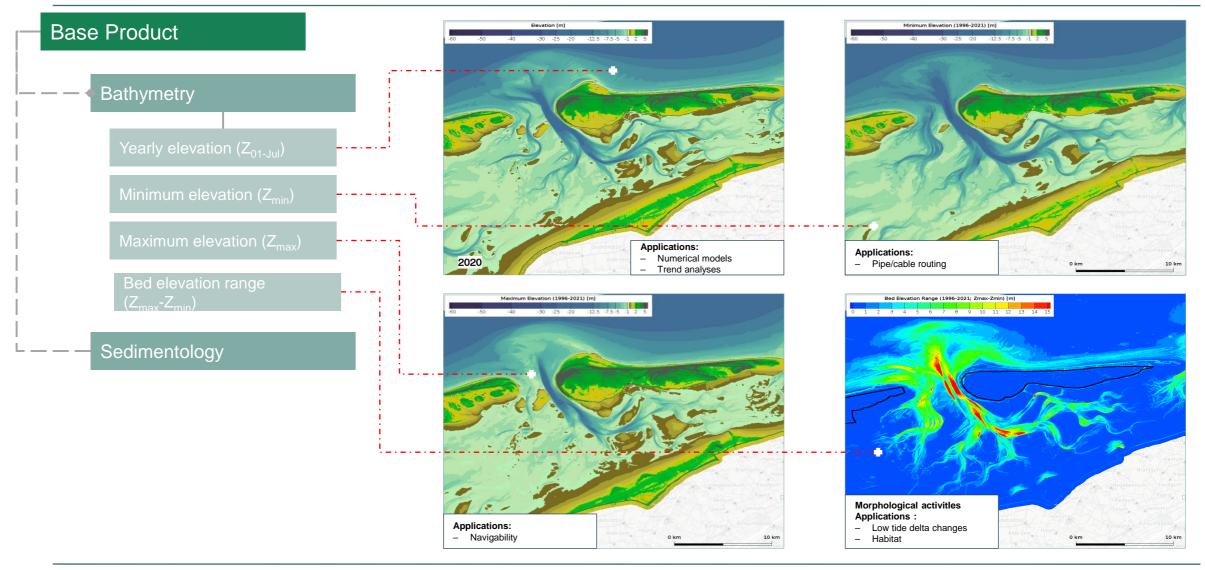

#### Coverage of the bathymetric data collected up to date

~144.000 bathymetric surveys and Open-Source products intended as final product (~370 Billion points with elevation

**Bathymetric Datasets** Time Period: 1930-2022

data)

Up to date insufficient data covering the

Sample Area: Wadden Sea area between Terschelling and Ameland

- Sample Area:
- Wadden Sea area between
- Terschelling and Ameland

Sample Area:

Wadden Sea area between Terschelling and Ameland

Sample Area:

Wadden Sea area between Terschelling and Ameland