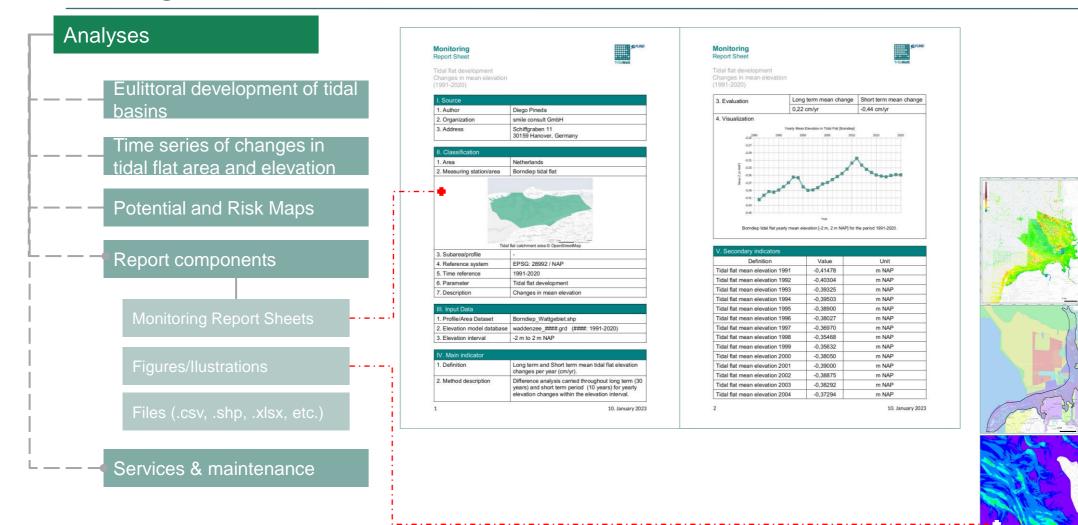

Coverage of the bathymetric data collected up to date

~144.000 bathymetric surveys and Open-Source products intended as final product (~370 Billion points with elevation

**Bathymetric Datasets** Time Period: 1930-2022

data)

Up to date insufficient data covering the



Sample Area: Wadden Sea area between Terschelling and Ameland



- Sample Area:
- Wadden Sea area between
- Terschelling and Ameland





Sample Area:

Wadden Sea area between Terschelling and Ameland





Sample Area:

Wadden Sea area between Terschelling and Ameland





### Coverage of the sedimentological data collected up to date



#### Coverage of the sedimentological data collected up to date

~45.000 surface sediment samples collected for the project area.





**Sediment samples** Time Period: 1899-2021