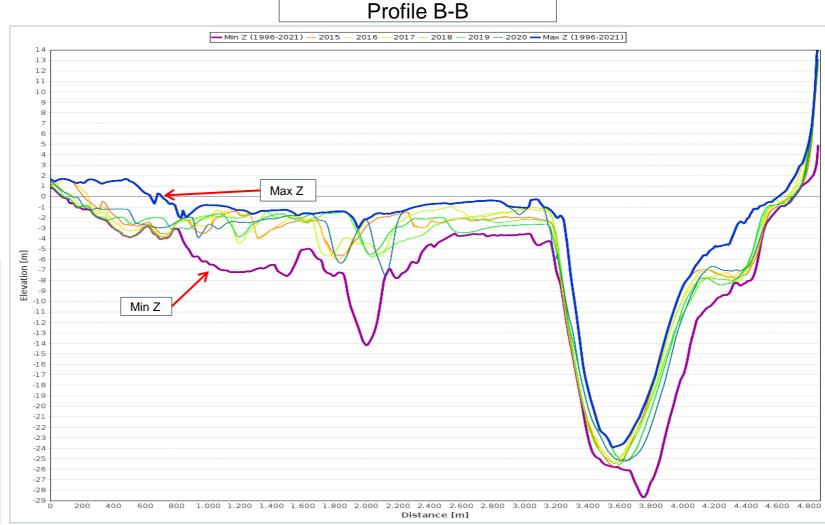

data)

Up to date insufficient data covering the

Sample Area: Wadden Sea area between Terschelling and Ameland

- Sample Area:
- Wadden Sea area between
- Terschelling and Ameland

Sample Area:

Wadden Sea area between Terschelling and Ameland

Sample Area:

Wadden Sea area between Terschelling and Ameland