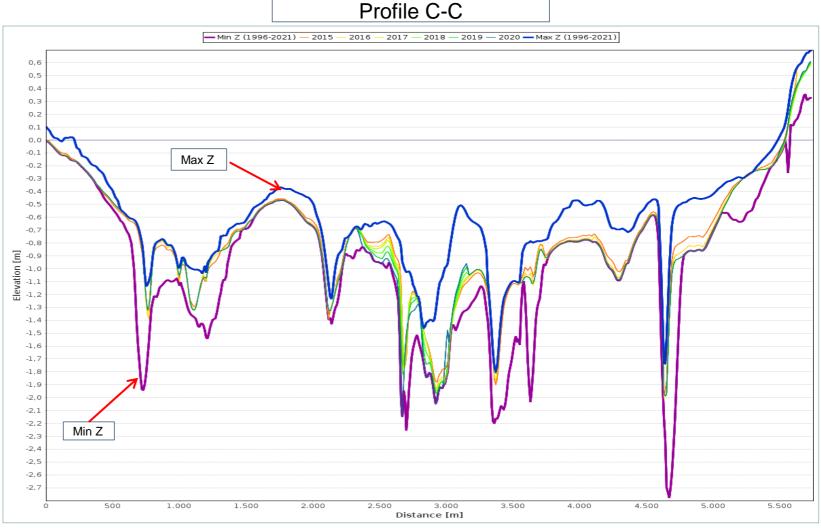

#### Coverage of the bathymetric data collected up to date

~144.000 bathymetric surveys and Open-Source products intended as final product (~370 Billion points with elevation

**Bathymetric Datasets** Time Period: 1930-2022

data)

Up to date insufficient data covering the

Sample Area: Wadden Sea area between Terschelling and Ameland

- Sample Area:
- Wadden Sea area between
- Terschelling and Ameland

Sample Area:

Wadden Sea area between Terschelling and Ameland

Sample Area:

Wadden Sea area between Terschelling and Ameland