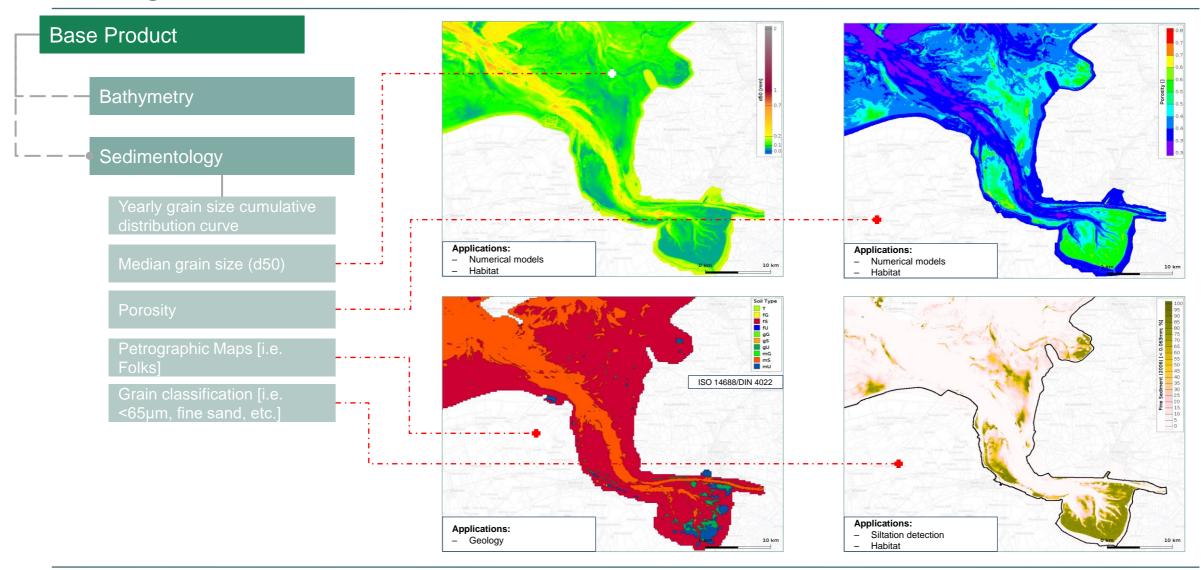

### Coverage of the sedimentological data collected up to date

#### Coverage of the sedimentological data collected up to date

~45.000 surface sediment samples collected for the project area.

**Sediment samples** Time Period: 1899-2021