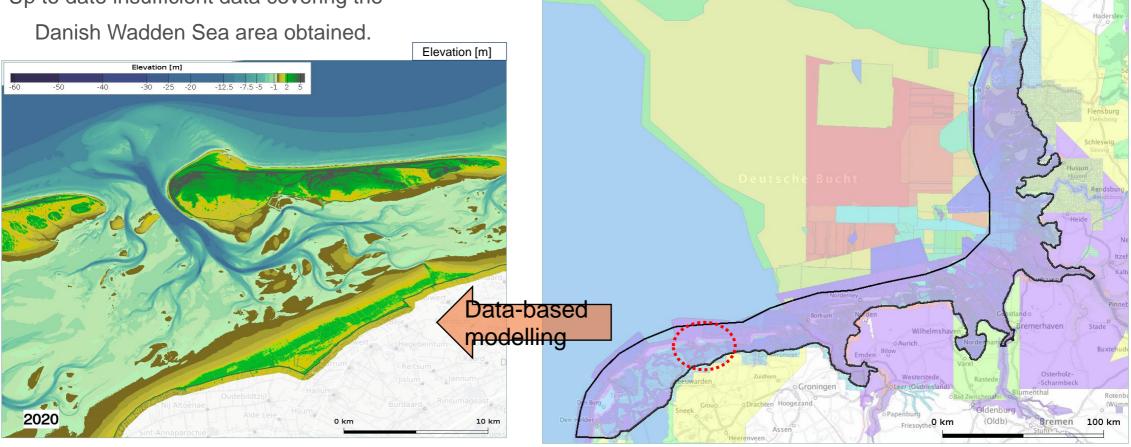

#### Coverage of the bathymetric data collected up to date

~144.000 bathymetric surveys and Open-Source products intended as final product (~370 Billion points with elevation

**Bathymetric Datasets** Time Period: 1930-2022

data)

Up to date insufficient data covering the

Sample Area: Wadden Sea area between Terschelling and Ameland

- Sample Area:
- Wadden Sea area between
- Terschelling and Ameland

Sample Area:

Wadden Sea area between Terschelling and Ameland

Sample Area:

Wadden Sea area between Terschelling and Ameland